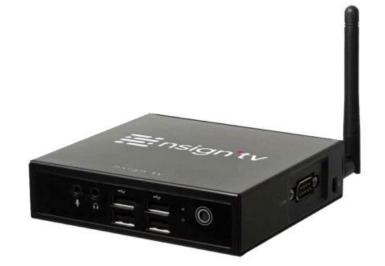

## Certified Players V.3.0 POWERED BY Insign'ty

24/7 operation for a professional player input level

Operating System: Android 7.1

**CPU:** Rockchip RK3328 **RAM:** 2GB, Onboard DDR4 **Storage:** 16GB, Onboard eMMC

Wi-Fi/BT: Onboard Wi-Fi/BT module (2.4 GHz/5 GHz)

In combination with the NSIGN platform. TV, this player offers a perfectly adapted and **high-quality** solution with the ability to play **HD and FULL HD**.

Dimensions (W x D x H) 116.6mm x 107.4mm x 30mm