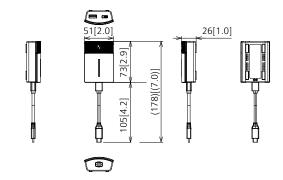

# DIMENSIONS

Units: mm [inch]

# PRODUCT SPECIFICATION

| (design and specification subject to change without notice)                                                                   |  |  |
|-------------------------------------------------------------------------------------------------------------------------------|--|--|
|                                                                                                                               |  |  |
| 1920 x 1080/60p (USB-C IN)                                                                                                    |  |  |
| Max.433 Mbps                                                                                                                  |  |  |
| 5 GHz band<br>5,150 MHz - 5,250 MHz<br>36 40 44 48 Channel                                                                    |  |  |
| IEEE802.11ac                                                                                                                  |  |  |
| Yes                                                                                                                           |  |  |
| (Main button) Red: Trying to connect White: Connecting Green: Display Blue: Fixed mode (Sub button) Green: Multi connection   |  |  |
| 30 m<br>(When the line of sight/wave conditions<br>are good)                                                                  |  |  |
| USB-C (female)/USB-A (male)                                                                                                   |  |  |
|                                                                                                                               |  |  |
| DC 5 V/0.9 A                                                                                                                  |  |  |
| 4.5 W                                                                                                                         |  |  |
|                                                                                                                               |  |  |
| W51 x H26 x D73 mm<br>[W2.00" x H"1.00 x D2.86"]                                                                              |  |  |
| W51 x H26 x D178mm<br>[W2.00" x H"1.00 x D6.98"]                                                                              |  |  |
| approx.110 g/ 0.3 lbs                                                                                                         |  |  |
| Black                                                                                                                         |  |  |
| Plastic                                                                                                                       |  |  |
| Yes                                                                                                                           |  |  |
|                                                                                                                               |  |  |
| Temperature: 0 $^{\circ}$ C to 35 $^{\circ}$ C (32 $^{\circ}$ F to 95 $^{\circ}$ F)<br>Humidity: 20% to 80% (No condensation) |  |  |
| Temperature: -20 °C to 60 °C (-4 °F to 140 °F)                                                                                |  |  |
| Humidity: 20% to 80% (No condensation)                                                                                        |  |  |
|                                                                                                                               |  |  |
| CE, FCC, MIC                                                                                                                  |  |  |
|                                                                                                                               |  |  |