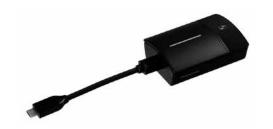

# **Panasonic**

Wireless presentation system **USB-C** Transmitter

# TY-WP2BC1 **TY-WPBC1**

# Transmitter