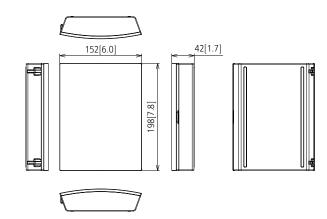

# Case for Transmitter

#### PRODUCT SPECIFICATION

(design and specification subject to change without notice)

| SPECIFICATION                                                                            |  |  |
|------------------------------------------------------------------------------------------|--|--|
| W151.3 x H41.6 x D198.0 mm<br>(6.0" x 1.7" x 7.8)                                        |  |  |
| approx.315 g/ 0.7 lbs                                                                    |  |  |
| Black                                                                                    |  |  |
| Plastic                                                                                  |  |  |
| ENVIRONMENTAL                                                                            |  |  |
| Temperature: -20 °C to 60 °C (-4 °F to 140 °F)<br>Humidity: 20% to 80% (No condensation) |  |  |
|                                                                                          |  |  |