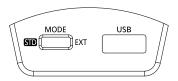

|  |  |
|                                                                                                                               |  |  |
| CE, FCC, MIC                                                                                                                  |  |  |
|                                                                                                                               |  |  |

# **UIST OF CORRESPONDENCE SIGNALS**

| USB-C input signal type |               |  |
|-------------------------|---------------|--|
| 1920x1080@60Hz          | 1280x720@60Hz |  |
| 1920x1080@50Hz          | 1280x720@50Hz |  |
| 1920x1080@30Hz          |               |  |

# DIMENSIONS

Units: mm [inch]



## **O** CONNECTION TERMINAL



Units: mm [inch]

# Case for Transmitter

#### PRODUCT SPECIFICATION

(design and specification subject to change without notice)

| SPECIFICATION                                                                            |  |  |
|------------------------------------------------------------------------------------------|--|--|
| W151.3 x H41.6 x D198.0 mm<br>(6.0" x 1.7" x 7.8)                                        |  |  |
| approx.315 g/ 0.7 lbs                                                                    |  |  |
| Black                                                                                    |  |  |
| Plastic                                                                                  |  |  |
| ENVIRONMENTAL