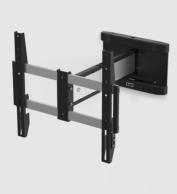

## Such a lovelyflexiness!

Making it easy to get the perfect viewing angle

The SMS Icon 3D Medium is an elegant way to extend the use of your display, regardless of the architectural limitations of the room. Icon 3D Medium can be adjusted almost any way you want. A sturdy construction that supports displays up to 25 kg. The display can extend as far as half a meter from the wall, or be placed flat against it.

A smooth design, perfect for flexible viewing, in the office, in the kitchen or in the living room. Available in Aluminium/Black.

New! Updated with smaller VESA option - 100 x 100 now possible.