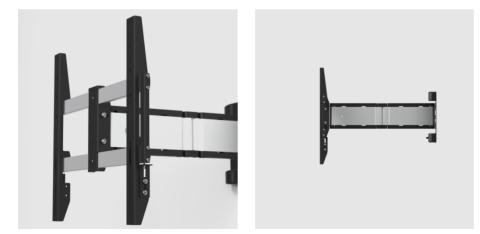

## Such a lovelyflexiness!

Making it easy to get the perfect viewing angle

The SMS Icon 3D Medium is an elegant way to extend the use of your display, regardless of the architectural limitations of the room. Icon 3D Medium can be adjusted almost any way you want. A sturdy construction that supports displays up to 25 kg. The display can extend as far as half a meter from the wall, or be placed flat against it.

A smooth design, perfect for flexible viewing, in the office, in the kitchen or in the living room. Available in Aluminium/Black.

New! Updated with smaller VESA option - 100 x 100 now possible.