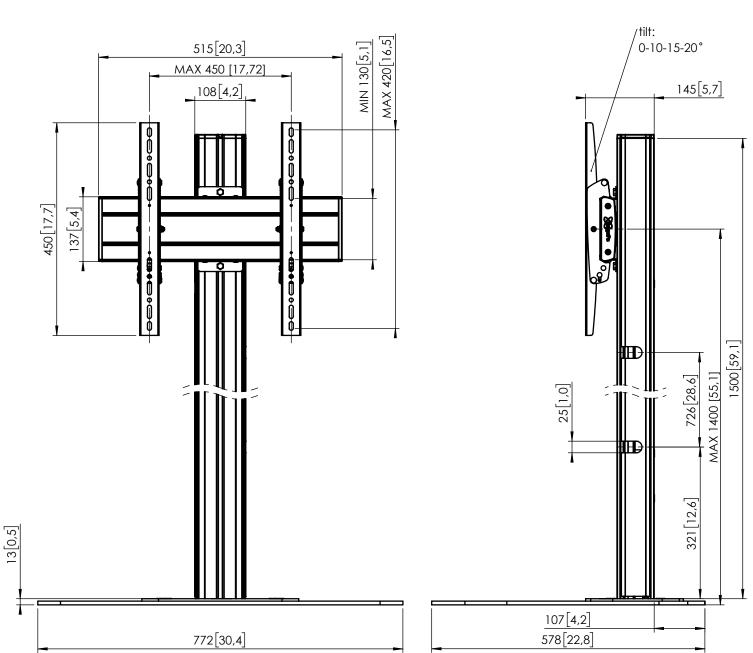

## Product data sheet F 1544 Floor stand

Dimensions in mm [inch]

Note : This document and specifications herein are confidential and the exclusive property of Vogel's Products b.v. Neither this design nor any information contained in this drawing may be reproduced or disclosed to others without written consent of Vogel's Products b.v. The design and information will not be reproduced, copied or used, either in part or in its entirety, as the basis for the manufacture or sale of items without written permission. Warning: "Bease study all instructions and illustrations carefully before installation. Information in this document is subject to change without further notice.