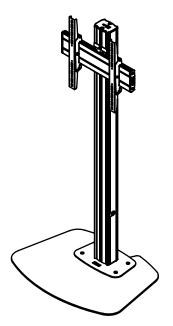

## Product data sheet F 1544 Floor stand

Dimensions in mm [inch]

Note : This document and specifications herein are confidential and the exclusive property of Vogel's Products b.v. Neither this design nor any information contained in this drawing may be reproduced or disclosed to others without written consent of Vogel's Products b.v. The design and information will not be reproduced, copied or used, either in part or in its entirety, as the basis for the manufacture or sale of items without written permission. Warning: "Bease study all instructions and illustrations carefully before installation. Information in this document is subject to change without further notice.