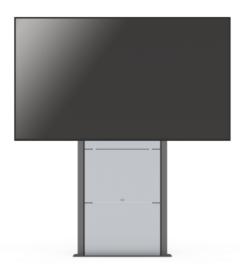

## SMS PRESENCE WALL/FLOOR MOTORIZED

### Smooth and stylish access for everyone

# Now updated to carry displays up to 150kg and with an option to choose display holder for VESA up to 800x400 or 1200x600.

Do you need to mount a large and heavy display or touch sensitive display on a regular wall? With a quick, easy and stylish installation too?

SMS Presence Wall/Floor Motorized makes it all possible, a perfect support in the lobby area or conference room. A smart design shifts the weight to the floor. Furthermore, the stand itself uses very little floor space and is perfect in small spaces where a bracket with legs are in the way.

Everyone can reach thanks to the soft motorized height adjustment. The SMS Presecne Wall/Floor Motorized is extensively pre-mounted for easy installation.

▲ ARTICLE NUMBER

C591U005-2C0 SMS Presence W/F Motor 150 800x400 EU