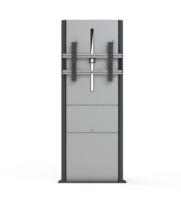

#### ▲ INCLUDED PRODUCTS

SMS Presence W/F Motor Body 150 1 x C591U005-2B1

#### SMS Presence W/F Holder EU

1 x C5-11U005-2-C-2

#### ▲ INFO

| PLACEMENT              | Wall/Floor           |
|------------------------|----------------------|
| ROTATION               | Landscape            |
| MOTORIZED              | Yes                  |
| HEIGHT ADJUSTABLE      | Yes                  |
| HEIGHT ADJUSTABLE SPEC | Stroke length 500 mm |
| CERTIFICATES           | CE                   |
| VESA HORIZONTAL        | 200 - 800            |
| VESA VERTICAL          | 100 - 400            |
| MAX WEIGHT [KG]        | 150                  |
| SCREEN SIZE            | 46 inch and up       |
| WARRANTY [YEARS]       | 2                    |