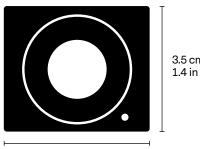

## **Huddly IQ With Mic Product Information**

Weight: 120 g / 0.26 lbs

3.5 cm /

6.4 cm / 2.52 in

7.2 cm / 2.82 in

#### **Image**

- 12 Megapixels 1/2.3" CMOS sensor
- 1080p Full HD @ 30 fps

4.0 cm / 1.6 in

- 720p HD @ 30 fps
- 16:9 aspect ratio output
- UVC 1.1 plug-and-play compatible