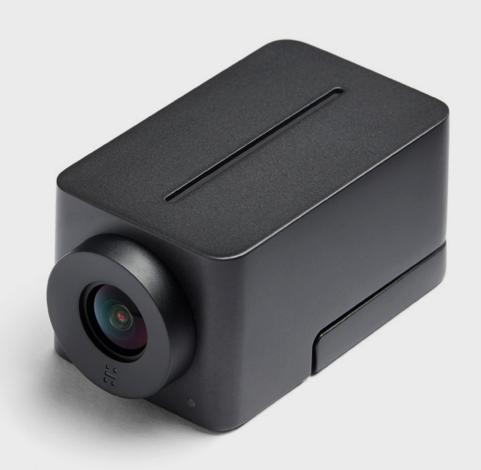

## Huddly IQ With Mic



For huddle, small and medium rooms.



## **Huddly IQ With Mic Product Information**

Weight: 120 g / 0.26 lbs



3.5 cm /



6.4 cm / 2.52 in

7.2 cm / 2.82 in

### **Specifications**

#### **Image**

- 12 Megapixels 1/2.3" CMOS sensor
- 1080p Full HD @ 30 fps

4.0 cm / 1.6 in

- 720p HD @ 30 fps
- 16:9 aspect ratio output
- UVC 1.1 plug-and-play compatible

#### **Optics**

- Ultra-wide angle glass optics
- Horizontal field of view 120°
- Vertical field of view 90°
- Diagonal field of view 150°
- f/2.8 aperture

#### Connectivity

- USB Type-C connector
- SuperSpeed USB 3
- Power requirement 5V 900mA

#### Hardware

- Aluminum unibody construction
- High-performance video processing engine
- Neural compute engine
- Beamforming microphone array
- Embedded mounting hinge
- Camera tripod mount

#### Color

Matte Black

#### **