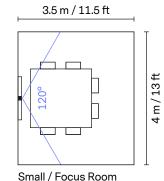

g spatio-temporal filtering with wide-area chroma filtering and adapts to poor lighting conditions with Dynamic Light Optimization.

#### **Real-Time Dewarping**

The camera's wide-angle image is dewarped and perspective corrected in real time, rendering a natural, true-to-life view.

#### **Portrait Lighting**

The camera uses AI to understand the lighting conditions in the image. It automatically adjusts exposure to ensure that faces are well-lit and facial expressions are clearly visible.

#### InSights Analytics API

The camera can detect and count the people within its entire field of view, with high-quality analytics data accessible via the Huddly InSights API.

#### 180° Auto-Flip

The camera automatically provides the correct view when mounted upside down.

## **Room Examples**







huddly.com/IQ 3