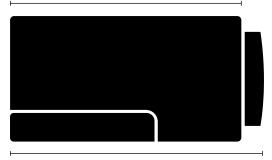

## **Huddly IQ With Mic Product Information**

Weight: 120 g / 0.26 lbs

3.5 cm /

6.4 cm / 2.52 in

7.2 cm / 2.82 in

#### **Packaging Dimensions**

L: 80 mm x W: 52 mm x H: 50 mm