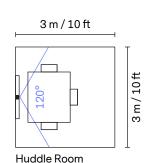

spatio-temporal filtering with wide-area chroma filtering and adapts to poor lighting conditions with Dynamic Light Optimization.

#### **Real-Time Dewarping**

The camera's wide-angle image is dewarped and perspective corrected in real time, rendering a natural, true-to-life view.

#### **Portrait Lighting**

The camera uses AI to understand the lighting conditions in the image. It automatically adjusts exposure to ensure that faces are well-lit and facial expressions are clearly visible.

#### InSights Analytics API

The camera can detect and count the people within its entire field of view, with high-quality analytics data accessible via the Huddly InSights API.

#### 180° Auto-Flip

The camera automatically provides the correct view when mounted upside down.

## **Room Examples**







huddly.com/IQ 3