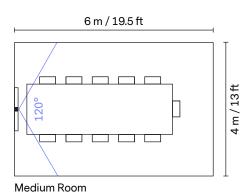

ing spatio-temporal filtering with wide-area chroma filtering and adapts to poor lighting conditions with Dynamic Light Optimization.

#### **Real-Time Dewarping**

The camera's wide-angle image is dewarped and perspective corrected in real time, rendering a natural, true-to-life view.

#### **Portrait Lighting**

The camera uses AI to understand the lighting conditions in the image. It automatically adjusts exposure to ensure that faces are well-lit and facial expressions are clearly visible.

#### InSights Analytics API

The camera can detect and count the people within its entire field of view, with high-quality analytics data accessible via the Huddly InSights API.

#### 180° Auto-Flip

The camera automatically provides the correct view when mounted upside down.

## **Room Examples**







huddly.com/IQ 3