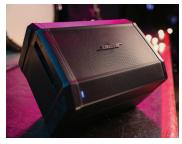

## Ready to perform, wherever life takes you.

Sound great anywhere with the ultra-portable Bose S1 Pro Multi-Position PA system. Designed for musicians, DJs, and general PA use, it's the ultimate all-in-one PA, floor monitor and practice amplifier that's ready to be your go-anywhere *Bluetooth*® music system for nearly any occasion.

Lightweight, portable and rugged 3-channel mixer wtih reverb and tone controls Integrated ToneMatch® processing Multiple aiming positions with Auto EQ Speaker-stand compatible Optional lithium-ion rechargeable battery