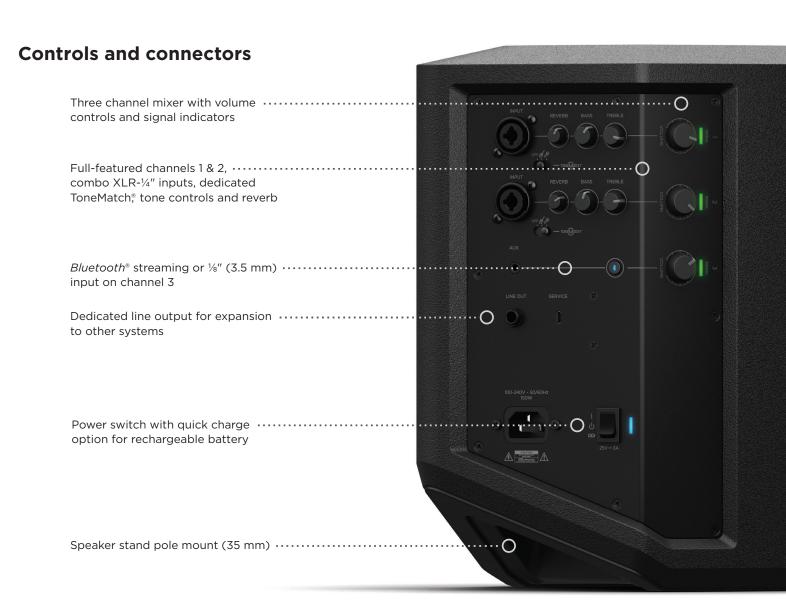

Lightweight, portable and rugged 3-channel mixer wtih reverb and tone controls Integrated ToneMatch® processing Multiple aiming positions with Auto EQ Speaker-stand compatible Optional lithium-ion rechargeable battery

## Four unique aiming positions

MONITOR SPEAKER STAND

ELEVATED

TILT-BACK

**Dimensions/weight** 330 x 241 x 286 mm (13"H x 9.5"W x 11.2"D) | 6.8 kg (15 lbs)

Inputs/outputs Two combo XLR-¼" inputs | 3.5 mm (½") Aux or Bluetooth input | ¼" TRS line output