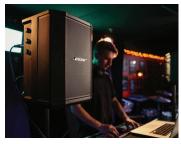

## Four unique aiming positions

MONITOR SPEAKER STAND

ELEVATED

TILT-BACK

**Dimensions/weight** 330 x 241 x 286 mm (13"H x 9.5"W x 11.2"D) | 6.8 kg (15 lbs)

Inputs/outputs Two combo XLR-¼" inputs | 3.5 mm (½") Aux or Bluetooth input | ¼" TRS line output