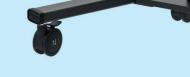

Neomounts

Screens up to 75" (VESA 600x400)

Practical height adjustable handles

Media device shelf suitable for i.a. Logitech Tap

Solid 10 cm locking caster wheels

Flexible installation cam shelf (above or below the screen), incl. adapter for Logitech Rally Bar or Rally Bar Mini

> Lockable hardware compartment (installation is optional)

Height adjustable (114,5-153,5 cm)

Internal cable management with various in- & outlets (above, in the middle where the mediaplayer is placed and under the trolley)