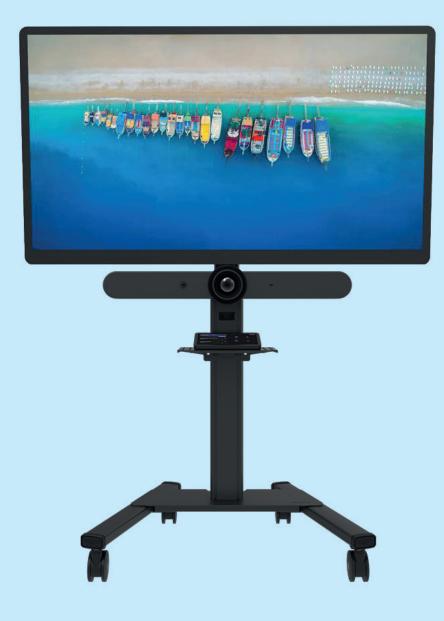

## Videobar trolley | White

Mobile trolley with video kit

• Compatible with **logitech** Rally Bar and Rally Bar Mini

• Rally Bar or Rally Bar Mini can be placed above or below the screen

FL50S-825WH1 Mobile floor stand, white AFLS-825WH1 Video kit (videobar shelf & AV shelf), white

Neomounts

Screens up to 75" (VESA 600x400)

Practical height adjustable handles

Media device shelf suitable for i.a. Logitech Tap

Solid 10 cm locking caster wheels

Flexible installation cam shelf (above or below the screen), incl. adapter for Logitech Rally Bar or Rally Bar Mini

> Lockable hardware compartment (installation is optional)

Height adjustable (114,5-153,5 cm)

Internal cable management with various in- & outlets (above, in the middle where the mediaplayer is placed and under the trolley)