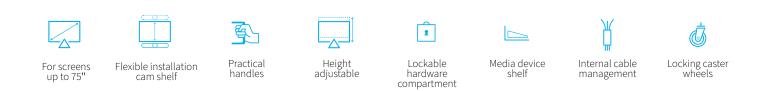

Neomounts

Screens up to 75" (VESA 600x400)

Practical height adjustable handles

Media device shelf suitable for i.a. Logitech Tap

Solid 10 cm locking caster wheels

Flexible installation cam shelf (above or below the screen), incl. adapter for Logitech Rally Bar or Rally Bar Mini

> Lockable hardware compartment (installation is optional)

Height adjustable (114,5-153,5 cm)

Internal cable management with various in- & outlets (above, in the middle where the mediaplayer is placed and under the trolley)

Internal cable management

Locking caster wheels

Practical Flexible installation handles cam shelf

N