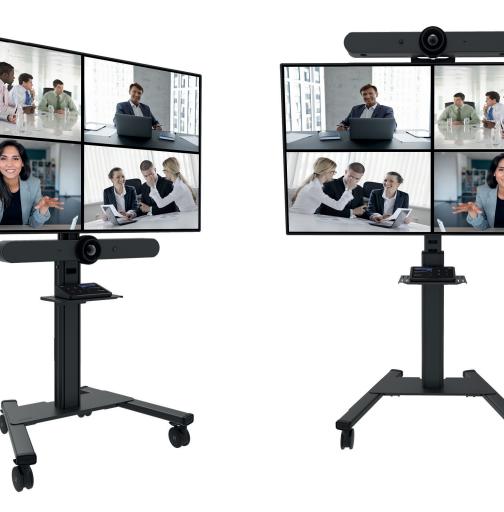

## Videobar trolley | White

Mobile trolley with video kit

• Compatible with **logitech** Rally Bar and Rally Bar Mini

• Rally Bar or Rally Bar Mini can be placed above or below the screen

FL50S-825WH1 Mobile floor stand, white AFLS-825WH1 Video kit (videobar shelf & AV shelf), white

Neomounts

Screens up to 75" (VESA 600x400)

Practical height adjustable handles

Media device shelf suitable for i.a. Logitech Tap

Solid 10 cm locking caster wheels

Flexible installation cam shelf (above or below the screen), incl. adapter for Logitech Rally Bar or Rally Bar Mini

> Lockable hardware compartment (installation is optional)

Height adjustable (114,5-153,5 cm)

Internal cable management with various in- & outlets (above, in the middle where the mediaplayer is placed and under the trolley)

# Videobar trolley | Black

#### Mobile trolley with video kit

- Compatible with logitech Rally Bar and Rally Bar Mini
  Rally Bar or Rally Bar Mini can be placed above or below the screen

| FL50S-825BL1 | Mobile floor stand, black                    |
|--------------|----------------------------------------------|
| AFLS-825BL1  | Video kit (videobar shelf & AV shelf), black |