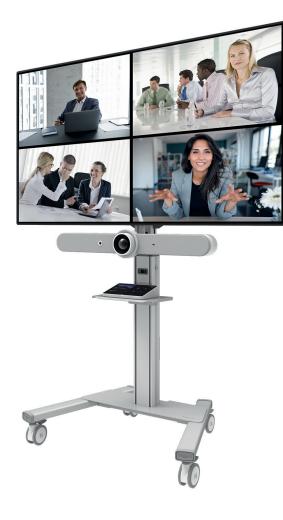

## logitech Rally Bar & Rally Bar Mini solutions

## Videobar trolley | White

Mobile trolley with video kit

• Compatible with **logitech** Rally Bar and Rally Bar Mini

• Rally Bar or Rally Bar Mini can be placed above or below the screen

FL50S-825WH1 Mobile floor stand, white AFLS-825WH1 Video kit (videobar shelf & AV shelf), white

Neomounts

Screens up to 75" (VESA 600x400)

Practical height adjustable handles

Media device shelf suitable for i.a. Logitech Tap

Solid 10 cm locking caster wheels

Flexible installation cam shelf (above or below the screen), incl. adapter for Logitech Rally Bar or Rally Bar Mini

> Lockable hardware compartment (installation is optional)

Height adjustable (114,5-153,5 cm)

Internal cable management with various in- & outlets (above, in the middle where the mediaplayer is placed and under the trolley)