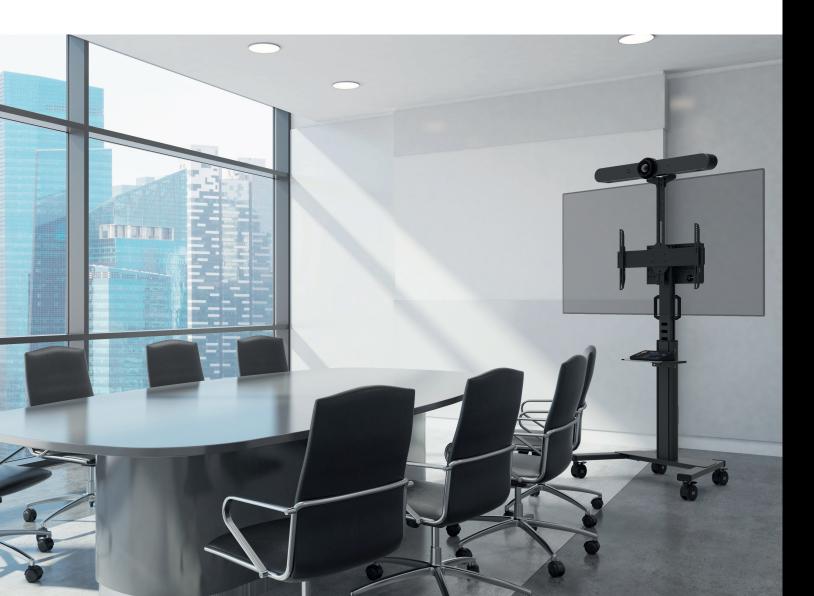

# Videobar trolley | Black

#### Mobile trolley with video kit

- Compatible with logitech Rally Bar and Rally Bar Mini
  Rally Bar or Rally Bar Mini can be placed above or below the screen

| FL50S-825BL1 | Mobile floor stand, black                    |
|--------------|----------------------------------------------|
| AFLS-825BL1  | Video kit (videobar shelf & AV shelf), black |

Internal cable management

Locking caster wheels

Practical Flexible installation handles cam shelf

N