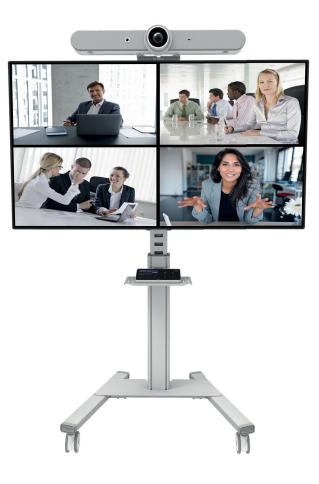

## logitech Rally Bar & Rally Bar Mini solutions

## Videobar trolley | White

Mobile trolley with video kit

• Compatible with **logitech** Rally Bar and Rally Bar Mini

• Rally Bar or Rally Bar Mini can be placed above or below the screen

FL50S-825WH1 Mobile floor stand, white AFLS-825WH1 Video kit (videobar shelf & AV shelf), white

Neomounts

Screens up to 75" (VESA 600x400)

Practical height adjustable handles

Media device shelf suitable for i.a. Logitech Tap

Solid 10 cm locking caster wheels

Flexible installation cam shelf (above or below the screen), incl. adapter for Logitech Rally Bar or Rally Bar Mini

> Lockable hardware compartment (installation is optional)

Height adjustable (114,5-153,5 cm)

Internal cable management with various in- & outlets (above, in the middle where the mediaplayer is placed and under the trolley)