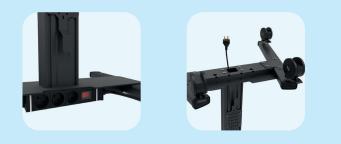

> Lockable hardware compartment (installation is optional)

Height adjustable (114,5-153,5 cm)

Internal cable management with various in- & outlets (above, in the middle where the mediaplayer is placed and under the trolley)